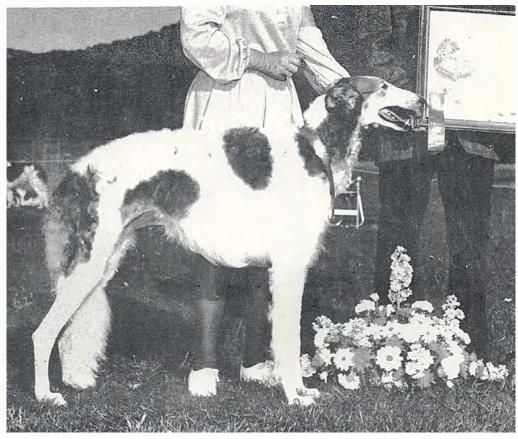

## Hannah of Timber Ridge <FA 11351>

• December 9, 1977 - June, 1988 Breeder: Owners Female White, Red and Black Patricia and James Hillyard 642 So. Pacific Street Rockaway, OR 97136 (503)355-8584

Hannah is pictured taking the Bred By Bitch class, September 15, 1979, Northern California Borzoi Club Specialty. Her brother, Darius, took his Bred By class, too, later to earn his championship. Hannah had a short career due to happenings in my life, but she did produce our Ch. Adam and Eve.